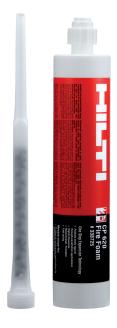

# FIRESTOP FOAM CP 620

**LEED VOC** 1.3 g/L

Volume per cartridge

**Acoustics performance** 50 (relates to specific construction) ASTM E90

Shelf Life 9 months

482°F (250°C) **Expansion tempature)** 

| Order designation    | Sales pack quantity | Item<br>number |
|----------------------|---------------------|----------------|
| CP 620 Firestop Foam | 2                   | 338725         |
| CP 620 + Dispenser   | 12                  | 371883         |