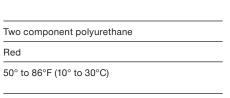

**Chemical basis** 

temperature

**Expansion ratio** 

Color

 See Hilti literature or third-party listings for complete application and installation details

32° to 104°F (0° to 40°C)

41° to 77°F (5° to 25°C)

-22 to 212°F (-30° to 100°C)

1:1.5

Class 0 (ASTM G21-96)

Tested in accordance with UL 1479, ASTM E814, CAN/ULC-S115

Surface burning characteristics Flame Spread 0 (ASTM E84) Smoke Development 15

Minimum curing time ready to cut 3 min